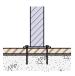

## **INSTALLATION**

Bolt Down

Bolt Through

## **FIXINGS**

• 12mm fixings for 14mm diameter holes

Alternative materials and finishes available on request