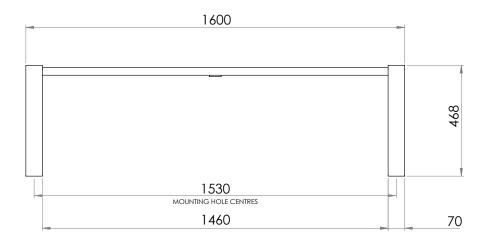

## **SPECIFICATIONS**

All measurements are in millimetres. Drawings are not to scale. Dimensions shown are for timber slat option

| PRODUCT CODE    | FRAME FINISH | SLAT OPTION & SIZE (mm)     |
|-----------------|--------------|-----------------------------|
| SUS002-HDG-PC-T | Powdercoated | 85x32 Oiled hardwood timber |
| SUS002-HDG-PC-C | Powdercoated | 90x40 Composite             |