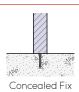

## **INSTALLATION**

Bolt Down

Bolt Through

## **FIXINGS**

• 12mm fixings for 14mm diameter holes

Alternative materials and finishes available on request