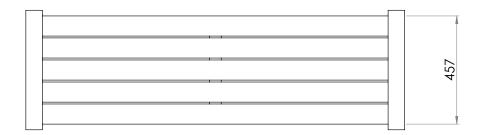

## **SPECIFICATIONS**

All measurements are in millimetres. Drawings are not to scale. Dimensions shown are for timber slat option

| PRODUCT CODE    | FRAME FINISH | SLAT OPTION & SIZE (mm)     |
|-----------------|--------------|-----------------------------|
| SUS002-HDG-PC-T | Powdercoated | 85x32 Oiled hardwood timber |
| SUS002-HDG-PC-C | Powdercoated | 90x40 Composite             |