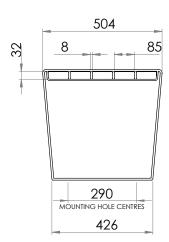

## **SPECIFICATIONS**

All measurements are in millimetres. Drawings are not to scale. Dimensions shown are for timber slat option

| PRODUCT CODE    | FRAME FINISH | SLAT OPTION & SIZE (mm)     |
|-----------------|--------------|-----------------------------|
| SUS002-HDG-PC-T | Powdercoated | 85x32 Oiled hardwood timber |
| SUS002-HDG-PC-C | Powdercoated | 90x40 Composite             |