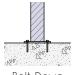

## **INSTALLATION**

Bolt Down

Bolt Through

## **FIXINGS**

• 12mm fixings for 14mm diameter holes

Alternative materials and finishes available on request