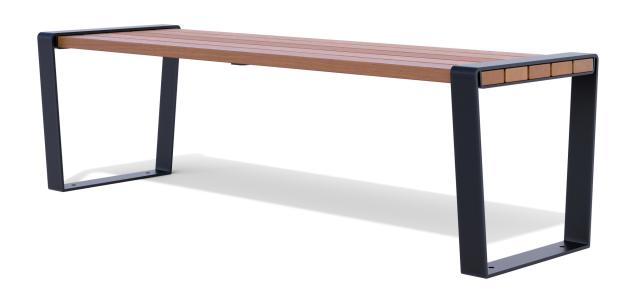

## **BENCH**

Designer: SPARK - Aaron Tuck

### **SLAT OPTIONS**

- · Oiled hardwood
- · Composite

### FRAME OPTIONS

· Hot dip galvanised mild steel

#### **FRAME FINISHES**

Powdercoat